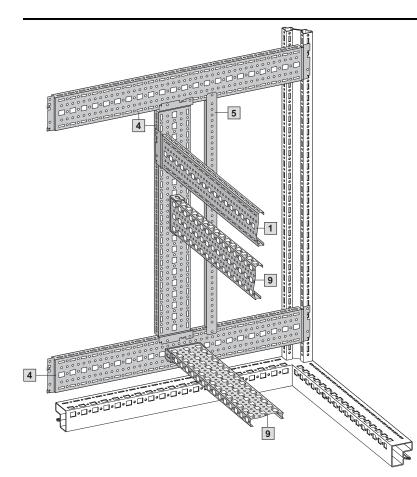

## Vertical inner mounting level

Separate utilisation of the inner level of the TS 8 vertical section, irrespective of the outer level, creates additional opportunities. Even in one enclosure, all installation systems may complement one

another perfectly for brand new, customer-specific solutions. Infinite possibilities!

Simply snap into position, secure, and voila! Super-fast assembly by mounting the TS punched section with mounting flange directly onto the inner level of the TS 8 vertical section.

#### Installation accessories

| ( | Consecutive numbering in accordance with diagram |
|---|--------------------------------------------------|
| C | on page 5-108, page 1)                           |

- 1 TS punched section with mounting flange 17 x 73 mm for the outer level
- 4 TS punched section with mounting flange 17 x 73 mm for the inner level
- 5 TS support strip for the inner level
- PS punched section without mounting flange 23 x 73 mm with support bracket PS 9