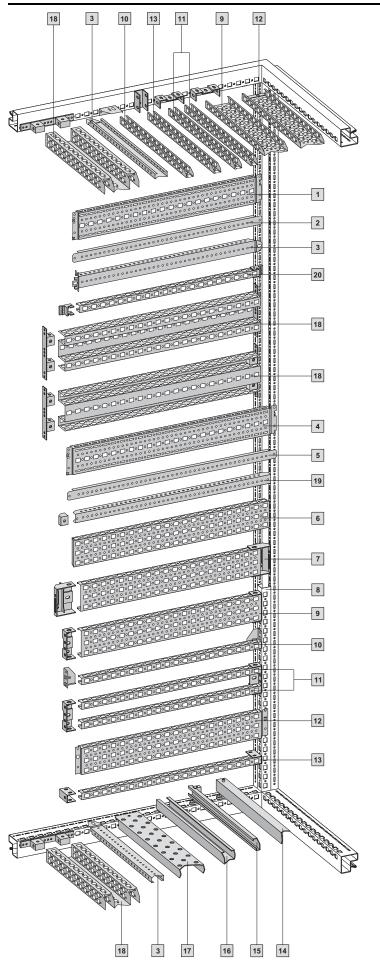

#### **Roof installation**

Punched sections and rails may be mounted on the horizontal enclosure sections in both the width and depth.

| 1  | allation accessories TS punched section with mounting flange 17 x 73 mm for the outer level                                                   |
|----|-----------------------------------------------------------------------------------------------------------------------------------------------|
| 2  | TS support strip for the outer level                                                                                                          |
| 3  | TS punched rail 18 x 38 mm <sup>1)</sup><br>for the<br>outer level<br>horizontal enclosure sections<br>adaptor rail for PS compatibility      |
| 4  | TS punched section with mounting flange 17 x 73 mm for the inner level                                                                        |
| 5  | TS support strip for the inner level                                                                                                          |
| 6  | TS punched section with mounting flange 23 x 73 mm for the inner level                                                                        |
| 7  | PS punched section without mounting flange<br>23 x 73 mm, with support bracket TS (alternatively<br>with one or two punched rails 23 x 23 mm) |
| 8  | Adaptor rail for PS compatibility                                                                                                             |
| 9  | PS punched section without mounting flange 23 x 73 mm with support bracket PS                                                                 |
| 10 | PS punched rail 23 x 23 mm with angle bracket                                                                                                 |
| 11 | PS punched rails 23 x 23 mm<br>with support bracket PS (alternatively with one or two<br>punched rails 23 x 23 mm)                            |
| 12 | PS punched section with mounting flange, 23 x 73 mm                                                                                           |
| 13 | PS punched rail 23 x 23 mm<br>with mounting bracket PS                                                                                        |
| 14 | Cable clamp rail                                                                                                                              |
| 15 | C rails 30/15 with bracket/spacer                                                                                                             |
| 16 | System support rails                                                                                                                          |
| 17 | Support rail                                                                                                                                  |
| 18 | TS punched section without mounting flanges, 45 x 88 mm                                                                                       |
| 19 | TS punched rail 25 x 38 mm with snap-on nut                                                                                                   |
| 20 | PS punched rail 23 x 23 mm<br>with mounting bracket TS                                                                                        |

<sup>1)</sup> Two TS punched rails 18 x 38 mm are included in the supply of enclosures with a mounting plate as an installation aid. After installing the mounting plate, the TS punched rail may be inserted, as shown here.