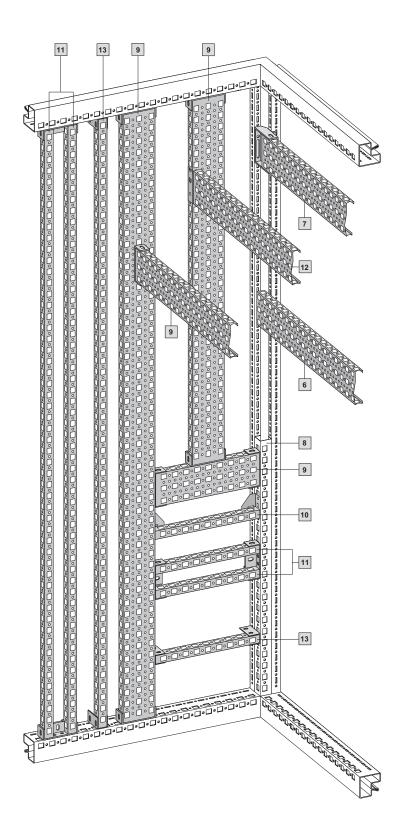

### Vertical mounting levels -**PS** compatible

installation is easily achieved across a suitable

The basis for a second mounting level across the entire enclosure height is quickly achieved, e.g. with two PS punched sections without mounting flanges 23 x 73 mm **9**. Between these two sections, configuration may be achieved with PS punched rails **10**, **11** and **13**, with PS punched sections without mounting flanges **9** and PS punched sections with mounting flanges **12**. When using the adaptor rail for PS compatibility **8**, isotellation in pacify application of participation.

| sub-height, or with suitable enclosure dimensions,<br>across a sub-width or sub-depth.                                                        |  |  |  |
|-----------------------------------------------------------------------------------------------------------------------------------------------|--|--|--|
| Installation accessories<br>(Consecutive numbering in accordance with diagram<br>on page 5-108, page 1)                                       |  |  |  |
| 6 TS punched section with mounting flange<br>23 x 73 mm for the inner level                                                                   |  |  |  |
| PS punched section without mounting flange<br>23 x 73 mm, with support bracket TS (alternatively<br>with one or two punched rails 23 x 23 mm) |  |  |  |
| 8 Adaptor rail for PS compatibility                                                                                                           |  |  |  |
| 9 PS punched section without mounting flange<br>23 x 73 mm with support bracket PS                                                            |  |  |  |
| 10 PS punched rail 23 x 23 mm with angle bracket                                                                                              |  |  |  |
| 11 PS punched rails 23 x 23 mm<br>with support bracket PS (alternatively with one or two<br>punched rails 23 x 23 mm)                         |  |  |  |
| 12 PS punched section with mounting flange,<br>23 x 73 mm                                                                                     |  |  |  |
| 13 PS punched rail 23 x 23 mm                                                                                                                 |  |  |  |

with mounting bracket PS

If PS punched rails or PS punched sections without mounting flanges are installed vertically on roof or base frames, a PS rail is also required for horizontal sub-division.