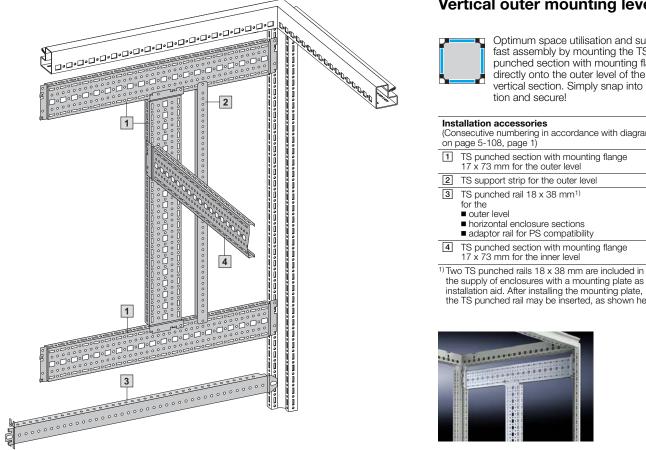

### Vertical outer mounting level

Optimum space utilisation and superfast assembly by mounting the TS punched section with mounting flange directly onto the outer level of the TS 8 vertical section. Simply snap into posi-

| (Consecutive numbering in accordance with diagram<br>on page 5-108, page 1) |                                                                                                         |  |
|-----------------------------------------------------------------------------|---------------------------------------------------------------------------------------------------------|--|
| 1                                                                           | TS punched section with mounting flange<br>17 x 73 mm for the outer level                               |  |
| 2                                                                           | TS support strip for the outer level                                                                    |  |
| 3                                                                           | TS punched rail 18 x 38 mm <sup>1)</sup><br>for the<br>■ outer level<br>■ horizontal enclosure sections |  |

<sup>1)</sup> Two TS punched rails 18 x 38 mm are included in the supply of enclosures with a mounting plate as an installation aid. After installing the mounting plate, the TS punched rail may be inserted, as shown here.